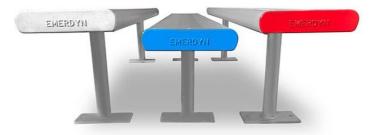

#### Option examples:

EM021 standard height and kindergarten height (centre image) with powder coated end caps options

EM021-FS (freestanding version) with powder coated end caps option

**Metro Bench** 

EM021