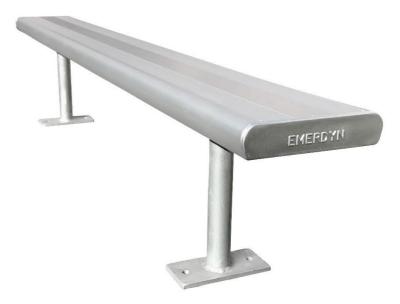

- Battens: custom anodised aluminium 250 x 50mm, custom cast aluminium end caps
- Frame: hot dip galvanised steel
- Fixings: tamper resistant fastener
- Fixture: surface, sub-surface, inground, freestanding (see EM021-FS)

### **Options:**

- Height 300mm, 350mm, 400mm, 450mm custom
- Fixings: skate board deterrents
- Finish: powder coated seat, end caps or legs

Available in this range: EM021 Metro Bench, EM022 Metro Seat