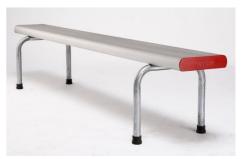

#### Option examples:

EM021 standard height and kindergarten height (centre image) with powder coated end caps options

EM021-FS (freestanding version) with powder coated end caps option

**Metro Bench** 

EM021