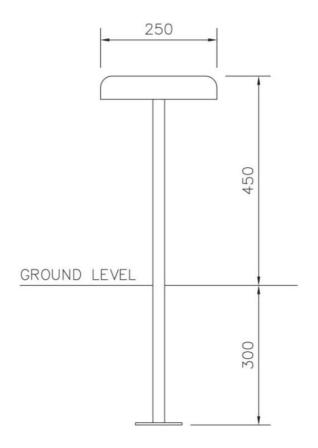

|
| 6m                          | 5.81m                       |
|                             |                             |

- Battens: custom anodised aluminium 250 x 50mm, custom cast aluminium end caps
- Frame: hot dip galvanised steel
- Fixings: tamper resistant fastener
- Fixture: surface, sub-surface, inground, freestanding (see EM021-FS)

### **Options:**

- Height 300mm, 350mm, 400mm, 450mm custom
- Fixings: skate board deterrents
- Finish: powder coated seat, end caps or legs

Available in this range: EM021 Metro Bench, EM022 Metro Seat

#### Option examples:



EM021 standard height and kindergarten height (centre image) with powder coated end caps options



EM021-FS (freestanding version) with powder coated end caps option

**Metro Bench** 

EM021



## Dimensions